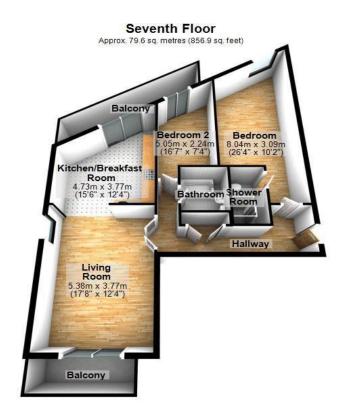

- \*\* Stunning Views \*\*
- \*\* Undeground Parking \*\*
- \*\* EPC Rating C \*\*

Available to move into January is this spacious seventh floor two double bedroom two bathroom flat located on the popular Galleons Lock development with a few shops and 24 hours security/porter service. The property benefits from stunning views over the River Thames and Canary Wharf, two balconies, fitted kitchen, underground allocated parking, double glazed throughout.

#### **Entrance Hall**

Carpet flooring, wall mounted electric heater, door to all rooms, cupboard housing hot water tank

### **Kitchen Diner**

Oak wooden flooring, wall and base level units, granite work top, double glazed balcony door to front with views toward canary wharf, fitted appliances including electric oven, four ring electric hob with extractor fan over, dishwasher, washing machine, microwave, sink with mixer tap over.

### Lounge

Laminate flooring, wall mounted electric heater, double glazed balcony door to rear over looking the river Thames

#### **Bedroom One**

Carpet flooring, wall mounted electric heater, double glazed window to front, door to en-suite.

#### **En-Suite**

Tiled flooring and walls, wall mounted towel rail, three piece suite comprising of low level wc, wash hand basin with mixer tap over, shower cubicle.

## **Bedroom Two**

Carpet flooring, wall mounted electric heater, double glazed balcony door to balcony to front.

# Bathroom

Fully tiled floor and walls, three piece suite comprising of low level wc, wash hand basin with mixer tap over, bath with mixer tap over with shower head over.

Total area: approx. 79.6 sq. metres (856.9 sq. feet)