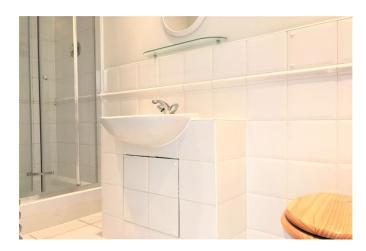

#### **En-Suite**

Tiled flooring and walls, wall mounted towel rail, three piece suite comprising of low level wc, wash hand basin with mixer tap over, shower cubicle.

# Bathroom

Fully tiled floor and walls, three piece suite comprising of low level wc, wash hand basin with mixer tap over, bath with mixer tap over with shower head over.

Total area: approx. 79.6 sq. metres (856.9 sq. feet)