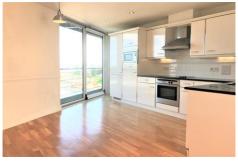

### **Kitchen Diner**

Oak wooden flooring, wall and base level units, granite work top, double glazed balcony door to front with views toward canary wharf, fitted appliances including electric oven, four ring electric hob with extractor fan over, dishwasher, washing machine, microwave, sink with mixer tap over.