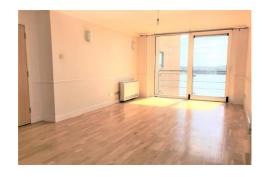

### Lounge

Laminate flooring, wall mounted electric heater, double glazed balcony door to rear over looking the river Thames