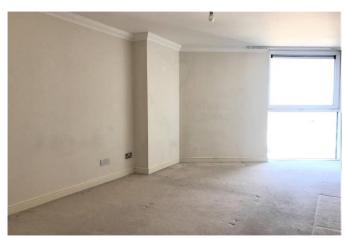

### Lounge

Laminate flooring, wall mounted electric heater, double glazed balcony door to rear over looking the river Thames