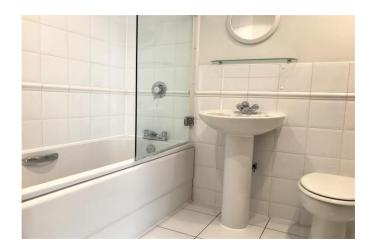

# Bathroom

Fully tiled floor and walls, three piece suite comprising of low level wc, wash hand basin with mixer tap over, bath with mixer tap over with shower head over.

Total area: approx. 79.6 sq. metres (856.9 sq. feet)